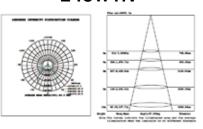

| 27000lm | 32400lm

CCT: 4000K | 5000K | 5700K

Voltage: AC100-277V/200-480V (50/60Hz)

Dimmable: Yes

Beam Angle: 90°

CRI: >80

PF: ≥0.9

IP Rate: IP65

Materials: Aluminum, PC

Housing Color: Black

Lifespan: 50,000 hours













### **Features**

Bulb Basics is proud of its high-quality LED High Bay Light Series. This revolutionary product adopts the latest technology, replacing traditional bulbs with energy efficient LEDs. These are widely used in the lighting of warehouses, factories, gas stations, grocery stores, gymnasiums, exhibition halls and other commercial spaces. These fixtures are suitable for a variety of applications and will provide significant energy savings.









#### **Dimensions & Meridian**

#### 100-150W











150W



150W HV



#### 240W



240W HV



## **Model Numbers**

BB-HB05-100WSAT2D1-57K BB-HB05-200WSAT2D2-57K BB-HB05-150WSAT2D1-57K BB-HB05-240WSAT2D2-57K BB-HB05-150WSAT2H1-57K BB-HB05-240WSAT2H2-57K