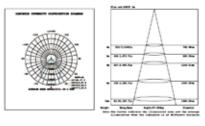

| 20250lm | 27000lm | 32400lm

CCT: 4000K | 5000K | 5700K

Voltage: AC100-277V/200-480V (50/60Hz)

Dimmable: Yes

Beam Angle: 90°

CRI: >80

PF: ≥0.9

IP Rate: IP65

Materials: Aluminum, PC

Housing Color: Black

Lifespan: 50,000 hours













### **Features**

Bulb Basics is proud of its high-quality LED High Bay Light Series. This revolutionary product adopts the latest technology, replacing traditional bulbs with energy efficient LEDs. These are widely used in the lighting of warehouses, factories, gas stations, grocery stores, gymnasiums, exhibition halls and other commercial spaces. These fixtures are suitable for a variety of applications and will provide significant energy savings.









#### **Dimensions & Meridian**

#### 100-150W











150W



150W HV



#### 240W



240W HV



## **Model Numbers**

BB-HB05-100WSAT2D1-57K BB-HB05-200WSAT2D2-57K BB-HB05-150WSAT2D1-57K BB-HB05-240WSAT2D2-57K BB-HB05-150WSAT2H1-57K BB-HB05-240WSAT2H2-57K