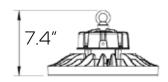

HV 200W | 240W | 240W-HV

Lumen: 13500lm | 20250lm | 27000lm | 32400lm

CCT: 4000K | 5000K | 5700K

Voltage: AC100-277V/200-480V (50/60Hz)

Dimmable: Yes

Beam Angle: 90°

CRI: >80

PF: ≥0.9

IP Rate: IP65

Materials: Aluminum, PC

Housing Color: Black

Lifespan: 50,000 hours













### **Features**

Bulb Basics is proud of its high-quality LED High Bay Light Series. This revolutionary product adopts the latest technology, replacing traditional bulbs with energy efficient LEDs. These are widely used in the lighting of warehouses, factories, gas stations, grocery stores, gymnasiums, exhibition halls and other commercial spaces. These fixtures are suitable for a variety of applications and will provide significant energy savings.









#### **Dimensions & Meridian**

#### 100-150W











150W



150W HV



#### 240W



240W HV



## **Model Numbers**

BB-HB05-100WSAT2D1-57K BB-HB05-200WSAT2D2-57K BB-HB05-150WSAT2D1-57K BB-HB05-240WSAT2D2-57K BB-HB05-150WSAT2H1-57K BB-HB05-240WSAT2H2-57K