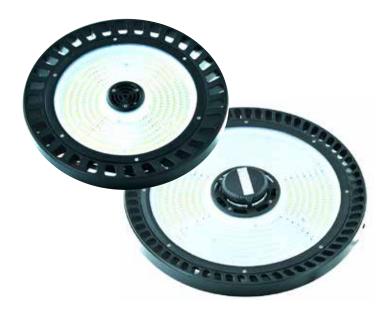

# **LED HIGH BAY LIGHT**SERIES

# **Technical Specifications**

Size: See Reverse

Watts: 100W | 150W | 150W-HV 200W | 240W | 240W-HV

Lumen: 13500lm | 20250lm | 27000lm | 32400lm

CCT: 4000K | 5000K | 5700K

Voltage: AC100-277V/200-480V (50/60Hz)

Dimmable: Yes

Beam Angle: 90°

CRI: >80

PF: ≥0.9

IP Rate: IP65

Materials: Aluminum, PC

Housing Color: Black

Lifespan: 50,000 hours

### **Features**

Bulb Basics is proud of its high-quality LED High Bay Light Series. This revolutionary product adopts the latest technology, replacing traditional bulbs with energy efficient LEDs. These are widely used in the lighting of warehouses, factories, gas stations, grocery stores, gymnasiums, exhibition halls and other commercial spaces. These fixtures are suitable for a variety of applications and will provide significant energy savings.