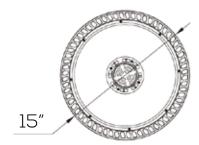

| 240W | 240W-HV

Lumen: 13500lm | 20250lm | 27000lm | 32400lm

CCT: 4000K | 5000K | 5700K

Voltage: AC100-277V/200-480V (50/60Hz)

Dimmable: Yes

Beam Angle: 90°

CRI: >80

PF: ≥0.9

IP Rate: IP65

Materials: Aluminum, PC

Housing Color: Black

Lifespan: 50,000 hours













### **Features**

Bulb Basics is proud of its high-quality LED High Bay Light Series. This revolutionary product adopts the latest technology, replacing traditional bulbs with energy efficient LEDs. These are widely used in the lighting of warehouses, factories, gas stations, grocery stores, gymnasiums, exhibition halls and other commercial spaces. These fixtures are suitable for a variety of applications and will provide significant energy savings.









#### **Dimensions & Meridian**

#### 100-150W











150W



150W HV



#### 240W



240W HV



## **Model Numbers**

BB-HB05-100WSAT2D1-57K BB-HB05-200WSAT2D2-57K BB-HB05-150WSAT2D1-57K BB-HB05-240WSAT2D2-57K BB-HB05-150WSAT2H1-57K BB-HB05-240WSAT2H2-57K