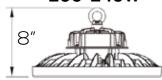

00W | 240W | 240W-HV

Lumen: 13500lm | 20250lm | 27000lm | 32400lm

CCT: 4000K | 5000K | 5700K

Voltage: AC100-277V/200-480V (50/60Hz)

Dimmable: Yes

Beam Angle: 90°

CRI: >80

PF: ≥0.9

IP Rate: IP65

Materials: Aluminum, PC

Housing Color: Black

Lifespan: 50,000 hours













### **Features**

Bulb Basics is proud of its high-quality LED High Bay Light Series. This revolutionary product adopts the latest technology, replacing traditional bulbs with energy efficient LEDs. These are widely used in the lighting of warehouses, factories, gas stations, grocery stores, gymnasiums, exhibition halls and other commercial spaces. These fixtures are suitable for a variety of applications and will provide significant energy savings.









#### **Dimensions & Meridian**

#### 100-150W











150W



150W HV



#### 240W



240W HV



## **Model Numbers**

BB-HB05-100WSAT2D1-57K BB-HB05-200WSAT2D2-57K BB-HB05-150WSAT2D1-57K BB-HB05-240WSAT2D2-57K BB-HB05-150WSAT2H1-57K BB-HB05-240WSAT2H2-57K