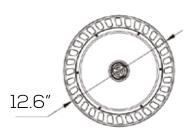

W | 240W | 240W-HV

Lumen: 13500lm | 20250lm | 27000lm | 32400lm

CCT: 4000K | 5000K | 5700K

Voltage: AC100-277V/200-480V (50/60Hz)

Dimmable: Yes

Beam Angle: 90°

CRI: >80

PF: ≥0.9

IP Rate: IP65

Materials: Aluminum, PC

Housing Color: Black

Lifespan: 50,000 hours













### **Features**

Bulb Basics is proud of its high-quality LED High Bay Light Series. This revolutionary product adopts the latest technology, replacing traditional bulbs with energy efficient LEDs. These are widely used in the lighting of warehouses, factories, gas stations, grocery stores, gymnasiums, exhibition halls and other commercial spaces. These fixtures are suitable for a variety of applications and will provide significant energy savings.









#### **Dimensions & Meridian**

#### 100-150W











150W



150W HV



#### 240W



240W HV



## **Model Numbers**

BB-HB05-100WSAT2D1-57K BB-HB05-200WSAT2D2-57K BB-HB05-150WSAT2D1-57K BB-HB05-240WSAT2D2-57K BB-HB05-150WSAT2H1-57K BB-HB05-240WSAT2H2-57K